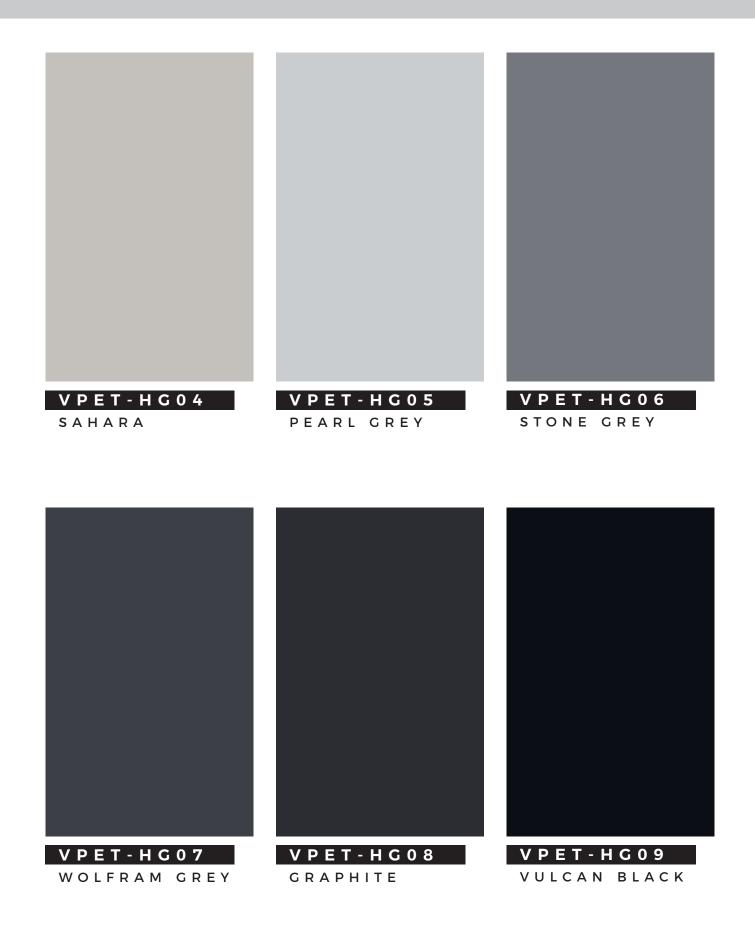

# HIGH GLOSS

VENNİ Pet Panel is designed to look like new even after years of use.

PANEL DIMENSIONS

18x1220x2800 mm / 08x1220x2800 m

#### PANEL DIMENSIONS

18x1220x2800 mm / 08x1220x2800 m