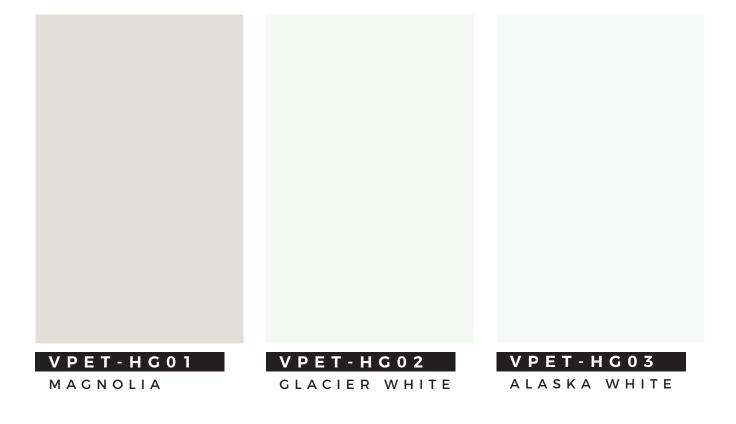

# HIGH GLOSS

VENNİ Pet Panel is designed to look like new even after years of use.

PANEL DIMENSIONS

18x1220x2800 mm / 08x1220x2800 m

#### PANEL DIMENSIONS

18x1220x2800 mm / 08x1220x2800 m