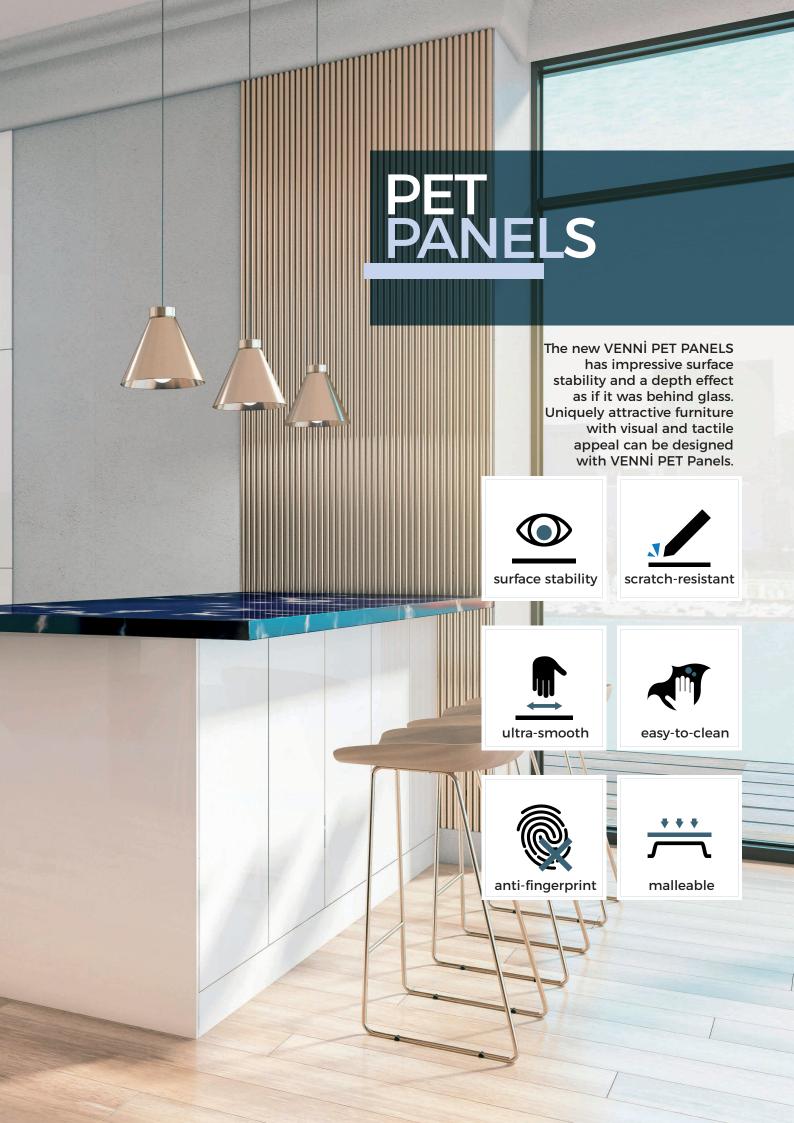

# HIGH GLOSS PET PANEL

#### The new VENNI Pet Panels has a high-gloss

finish with outstanding surface stability and a depth effect that makes the surface look as if it were behind glass. In super-matt, the look and feel of the material is appealing to the hand and the eye.

The high-tech coated panel is easy to apply to surfaces and easy to form, providing an exceptionally robust finish. This perfect partner for the kitchen, furniture and caravan industry is also easy to clean and highly resistant to scratches, knocks and bumps.