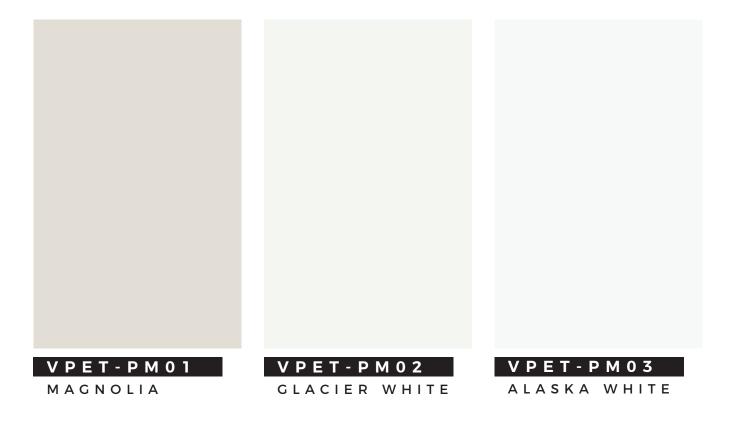

GLOSS PET PANEL



### PREMIER MATT PET PANEL





#### Robust smooth elegance – VENNİ Premier Matt thanks to PST technology.

Aesthetically matt appearance timeless and yet more up-to-date than ever: trend-consciously, surfaces in the furniture and caravan industry are presented in "Premier Matt".

Thanks to the PST technology, the finish is excellently suited for all heavily used surfaces.

Kitchen fronts and interior furniture in particular benefit from the elegant appearance and at the same time benefit-oriented functionality in everyday life.

#### PREMIER MATT PET PANEL

Kitchen fronts and interior furniture in particular benefit from the elegant appearance and at the same time benefit-oriented functionality in everyday life.

#### PANEL DIMENSIONS

18x1220x2800 mm / 08x1220x2800 m



#### PREMIER MATT PET PANEL